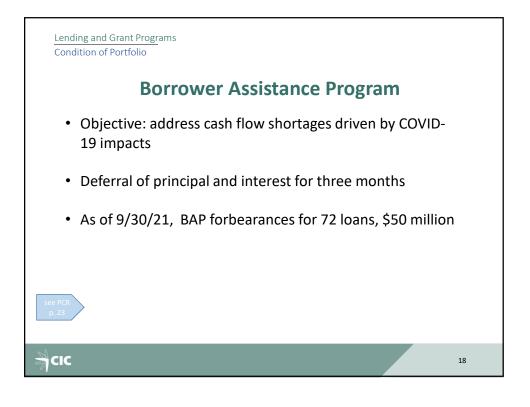

| ,         | Development Activities                                                                                                             |                                   |           |           |               |    |
|-----------|------------------------------------------------------------------------------------------------------------------------------------|-----------------------------------|-----------|-----------|---------------|----|
| Community | nitiatives, Inc.                                                                                                                   |                                   |           |           |               |    |
|           |                                                                                                                                    |                                   |           |           |               |    |
|           | Troubled Bu                                                                                                                        | uildings I                        | nitia     | ative     | (TBI)         |    |
|           |                                                                                                                                    | 00                                |           |           | ()            |    |
| C         | Code enforcement to                                                                                                                | prevent aban                      | donme     | ent and o | demolition    |    |
|           |                                                                                                                                    | -                                 |           |           |               |    |
|           |                                                                                                                                    |                                   |           |           |               |    |
|           | т                                                                                                                                  | roubled Buildings Initia          | tive      |           |               |    |
|           |                                                                                                                                    | 2003 - 2021                       |           |           |               |    |
|           |                                                                                                                                    | FY 2021                           |           | 2003 to   |               |    |
| see PCR   | Duildings Descurred                                                                                                                | Buildings                         | Units     | Buildings | Units         |    |
| p. 47     | Buildings Recovered<br>Buildings Demolished                                                                                        | 49                                | 735<br>40 | 788<br>81 | 14,605<br>997 |    |
|           | Buildings Added to Program                                                                                                         | 26                                | 1.190     | 1.130     | 19.623        |    |
|           | <ul> <li>tter Housing Foundation</li> <li>In Chicago: 75 buildin</li> <li>All building sold; som rehab; CII continues t</li> </ul> | gs, 970 units a<br>e rehab comple | ete and   |           | ill under     |    |
| СІС       |                                                                                                                                    |                                   |           |           |               | 38 |