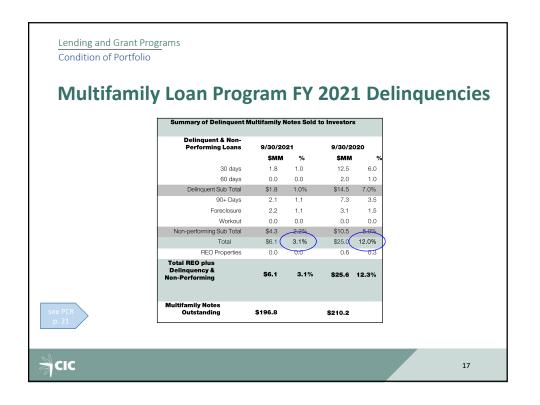

| ,         | Development Activities                                                                                                             |                                   |           |           |               |    |
|-----------|------------------------------------------------------------------------------------------------------------------------------------|-----------------------------------|-----------|-----------|---------------|----|
| Community | nitiatives, Inc.                                                                                                                   |                                   |           |           |               |    |
|           |                                                                                                                                    |                                   |           |           |               |    |
|           | Troubled Bu                                                                                                                        | uildings I                        | nitia     | ative     | (TBI)         |    |
|           |                                                                                                                                    | 00                                |           |           | ()            |    |
| C         | Code enforcement to                                                                                                                | prevent aban                      | donme     | ent and o | demolition    |    |
|           |                                                                                                                                    | -                                 |           |           |               |    |
|           |                                                                                                                                    |                                   |           |           |               |    |
|           | т                                                                                                                                  | roubled Buildings Initia          | tive      |           |               |    |
|           |                                                                                                                                    | 2003 - 2021                       |           |           |               |    |
|           |                                                                                                                                    | FY 2021                           |           | 2003 to   |               |    |
| see PCR   | Duildings Descurred                                                                                                                | Buildings                         | Units     | Buildings | Units         |    |
| p. 47     | Buildings Recovered<br>Buildings Demolished                                                                                        | 49                                | 735<br>40 | 788<br>81 | 14,605<br>997 |    |
|           | Buildings Added to Program                                                                                                         | 26                                | 1.190     | 1.130     | 19.623        |    |
|           | <ul> <li>tter Housing Foundation</li> <li>In Chicago: 75 buildin</li> <li>All building sold; som rehab; CII continues t</li> </ul> | gs, 970 units a<br>e rehab comple | ete and   |           | ill under     |    |
| СІС       |                                                                                                                                    |                                   |           |           |               | 38 |