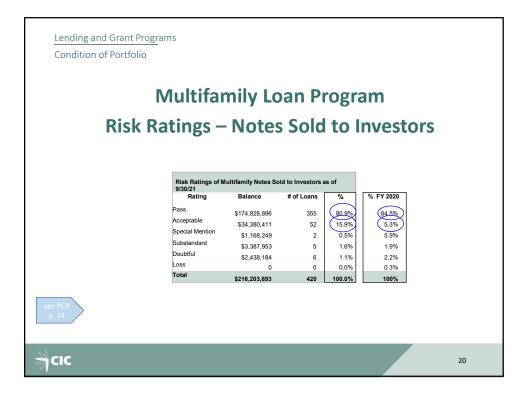

| ,         | Development Activities                                                                                                             |                                   |           |           |               |    |
|-----------|------------------------------------------------------------------------------------------------------------------------------------|-----------------------------------|-----------|-----------|---------------|----|
| Community | nitiatives, Inc.                                                                                                                   |                                   |           |           |               |    |
|           |                                                                                                                                    |                                   |           |           |               |    |
|           | Troubled Bu                                                                                                                        | uildings I                        | nitia     | ative     | (TBI)         |    |
|           |                                                                                                                                    | 00                                |           |           | ()            |    |
| C         | Code enforcement to                                                                                                                | prevent aban                      | donme     | ent and o | demolition    |    |
|           |                                                                                                                                    | -                                 |           |           |               |    |
|           |                                                                                                                                    |                                   |           |           |               |    |
|           | т                                                                                                                                  | roubled Buildings Initia          | tive      |           |               |    |
|           |                                                                                                                                    | 2003 - 2021                       |           |           |               |    |
|           |                                                                                                                                    | FY 2021                           |           | 2003 to   |               |    |
| see PCR   | Duildings Descurred                                                                                                                | Buildings                         | Units     | Buildings | Units         |    |
| p. 47     | Buildings Recovered<br>Buildings Demolished                                                                                        | 49                                | 735<br>40 | 788<br>81 | 14,605<br>997 |    |
|           | Buildings Added to Program                                                                                                         | 26                                | 1.190     | 1.130     | 19.623        |    |
|           | <ul> <li>tter Housing Foundation</li> <li>In Chicago: 75 buildin</li> <li>All building sold; som rehab; CII continues t</li> </ul> | gs, 970 units a<br>e rehab comple | ete and   |           | ill under     |    |
| СІС       |                                                                                                                                    |                                   |           |           |               | 38 |