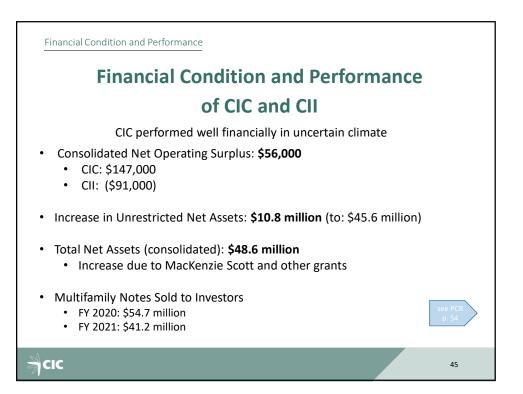

| 49                                | 735<br>40 | 788<br>81 | 14,605<br>997 |    |
|           | Buildings Added to Program                                                                                                         | 26                                | 1.190     | 1.130     | 19.623        |    |
|           | <ul> <li>tter Housing Foundation</li> <li>In Chicago: 75 buildin</li> <li>All building sold; som rehab; CII continues t</li> </ul> | gs, 970 units a<br>e rehab comple | ete and   |           | ill under     |    |
| СІС       |                                                                                                                                    |                                   |           |           |               | 38 |